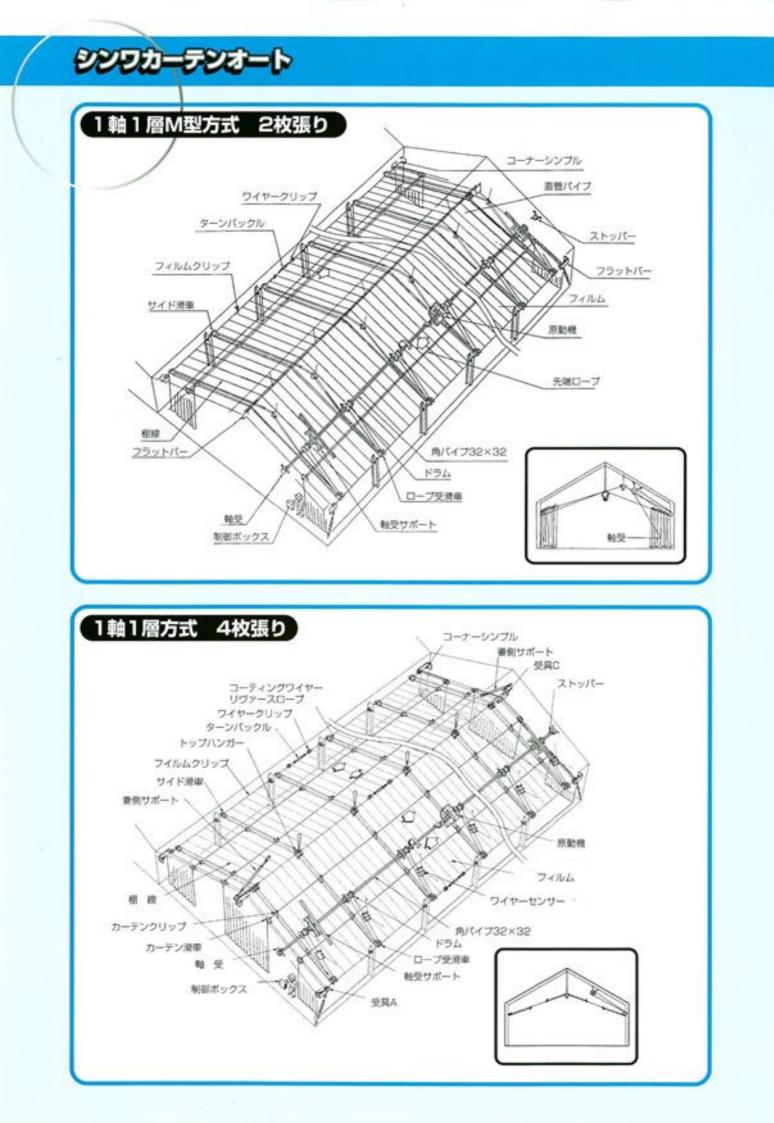

シンワカーテンオートは、標準的な一軸一層に加えて新方式のスライドカーテン2枚張り(M型)、 完全自動ダブルオート、外部遮光巻き取り等、あらゆるご要望にお答えする技術を用意しております。

## 各部品の耐久性抜群

プラスチック部品は殆ど耐候性の良い黒色にしています。又、傷み易い巻き取りドラムには、アル ミダイキャスト性ドラムを、コーティングワイヤーにはステンレス製ワイヤーをそれぞれオプション で用意しております。

## 信頼性を増すリヴァースロープ

当社独自開発のロープを使用する事で、耐候性がアップし、長期間安心してご使用いただけます。