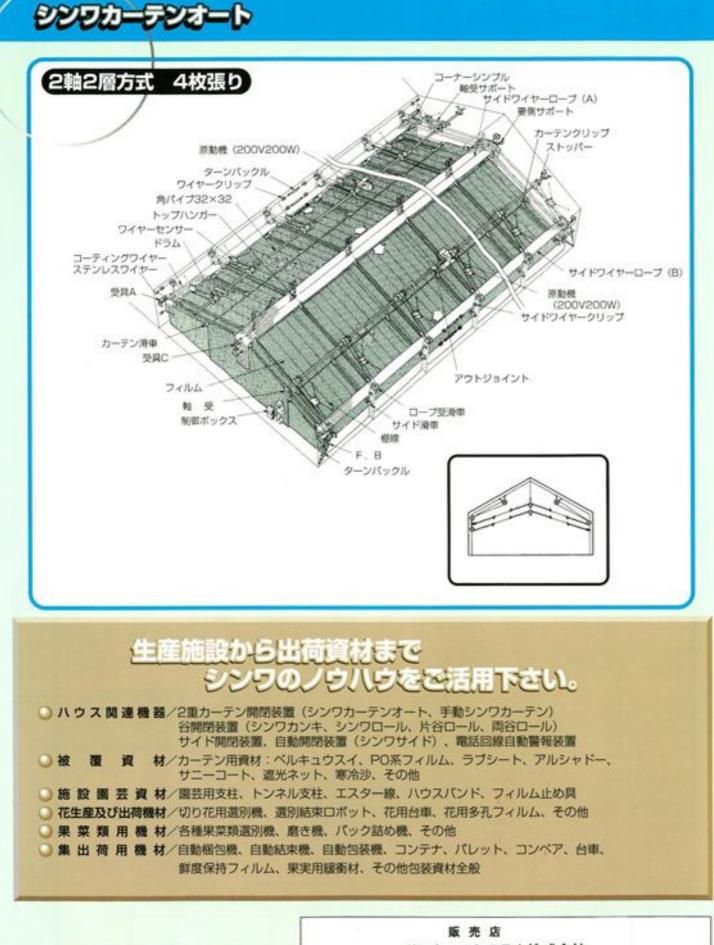

シンワカーテンオートは、標準的な一軸一層に加えて新方式のスライドカーテン2枚張り(M型)、 完全自動ダブルオート、外部遮光巻き取り等、あらゆるご要望にお答えする技術を用意しております。